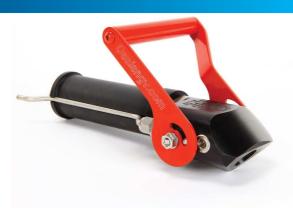

## NC100 Series Nozzles

- High Flow Rate
- Stainless Steel Internal Construction
- Fully Machined from Stainless Steel
  Aluminium Bar Stock
- Specially Design for Car, Bus & Truck Fast Filling
- P30 & P36 Profiles Available

- Precision CNC Machined
- Serviceable
- Extended Cycle Testing to Ensure Longevity
- Hardened Segment Connection Style Increases Gripping Area Reducing Wear on Receptacle