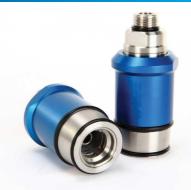

## FV100 Series Fill Valve

- Floating Ball Valve Technology
- · High Flow Rate
- Anti-Blowout Stems Design
- Fully Machined from Stainless Steel
- & Aluminium Bar Stock
- Precision CNC Machined
- Specially Design for Bus & Truck
  Filling

- Easily Serviced
- Spare Part Kits Readily Available
- Extended Cycle Testing to Ensure Longevity
- Unique Patented Design Eliminates Cross Venting between the Fill & Vent Position
- Port Adaptor Options Available